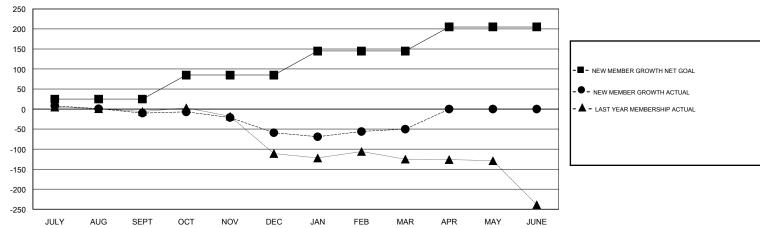

## GOALS AND ACTUAL MEMBERS CUMULATIVE

| DROPPED CLUBS: 3  DROPPED MEMBERS |     | 25 CLUBS OF 49 ADDED 1 OR MORE<br>NEW MEMBERS | <u>SERBERT BIOTHERS</u>    |  |     |  |
|-----------------------------------|-----|-----------------------------------------------|----------------------------|--|-----|--|
| DECEASED                          | 11  | CLICK HERE FOR CUMULATIVE                     | TOTAL FAMILY UNIT MEMBERS  |  | 129 |  |
| CLUB CANCELLED 49 OTHER 143       |     | MEMBERSHIP DATA                               | FAMILY MEMBERS PAYING HALF |  | 66  |  |
| TOTAL                             | 203 |                                               |                            |  |     |  |

## GMT: Gary Wong LOCATION CALIFORNIA GMT CA Clubs Members

|               | Club          | s           |               | Members               |                                                                |                                                              |                                                    |  |
|---------------|---------------|-------------|---------------|-----------------------|----------------------------------------------------------------|--------------------------------------------------------------|----------------------------------------------------|--|
|               | RESULTS FOR   | R 2016-2017 |               | RESULTS FOR 2016-2017 |                                                                |                                                              |                                                    |  |
| QUARTER       | NEW CLUB GOAL | NEW CLUBS   | DROPPED CLUBS | QUARTER               | NEW MEMBER GROWTH<br>NET GOAL (not reinstated<br>or transfers) | NEW MEMBER<br>GROWTH ACTUAL (not<br>reinstated or transfers) | DROPPED<br>MEMBERS ACTUAL<br>(including transfers) |  |
| JULY/AUG/SEPT | 0             | 0           | 0             | JULY/AUG/SEPT         | 25                                                             | 74                                                           | 84                                                 |  |
| OCT/NOV/DEC   | 1             | 0           | 3             | OCT/NOV/DEC           | 60                                                             | 32                                                           | 81                                                 |  |
| JAN/FEB/MAR   | 1             | 0           | 0             | JAN/FEB/MAR           | 60                                                             | 47                                                           | 38                                                 |  |
| APR/MAY/JUNE  | 1             | 0           | 0             | APR/MAY/JUNE          | 60                                                             | 0                                                            | 0                                                  |  |