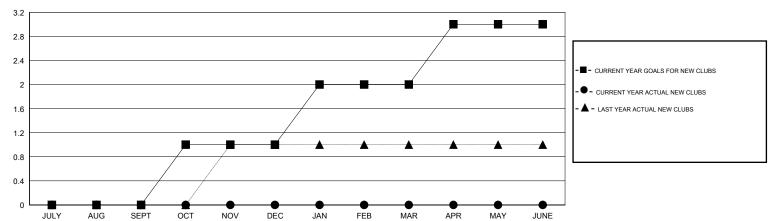

## GOALS AND ACTUAL NEW CLUBS CUMULATIVE

## GMT: Gary Wong LOCATION CALIFORNIA GMT CA Clubs Members

|               | Club          | s           |               | Members               |                                                                |                                                              |                                                    |  |
|---------------|---------------|-------------|---------------|-----------------------|----------------------------------------------------------------|--------------------------------------------------------------|----------------------------------------------------|--|
|               | RESULTS FOR   | R 2016-2017 |               | RESULTS FOR 2016-2017 |                                                                |                                                              |                                                    |  |
| QUARTER       | NEW CLUB GOAL | NEW CLUBS   | DROPPED CLUBS | QUARTER               | NEW MEMBER GROWTH<br>NET GOAL (not reinstated<br>or transfers) | NEW MEMBER<br>GROWTH ACTUAL (not<br>reinstated or transfers) | DROPPED<br>MEMBERS ACTUAL<br>(including transfers) |  |
| JULY/AUG/SEPT | 0             | 0           | 0             | JULY/AUG/SEPT         | 25                                                             | 74                                                           | 84                                                 |  |
| OCT/NOV/DEC   | 1             | 0           | 3             | OCT/NOV/DEC           | 60                                                             | 32                                                           | 81                                                 |  |
| JAN/FEB/MAR   | 1             | 0           | 0             | JAN/FEB/MAR           | 60                                                             | 47                                                           | 38                                                 |  |
| APR/MAY/JUNE  | 1             | 0           | 0             | APR/MAY/JUNE          | 60                                                             | 0                                                            | 0                                                  |  |